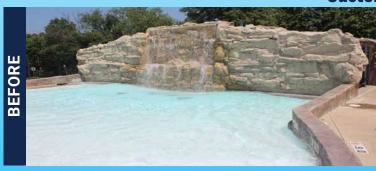

ects needing color stability. Applied over Splash Armor I for new

projects or as a stand alone coating over aged epoxy systems.



Products Used: Splash Armor™ 720 Epoxy & Splash Armor™ 2700 Polyurethane



#### Splash Armor™ III Polyurethane Color Coat & Clear Top Coat System

The ultimate performance system with our Splash Armor II color coat as the base and the Splash Armor Clear as a "seal" coat/color protector. Expect an easy to clean, extremely

color stable system. This combination will outlast any competing system and can be directly applied over existing aged epoxy systems.



Splash Armor™ 2700 Color Coat & Splash Armor™ 2705 Polyurethane Clear Coat

#### Before & After SPLASH ARMOR™ Application

#### **Fiberglass Pools**





#### **Concrete Pools**





#### **Custom Pools**





#### **One Source For High Performance Waterpark Systems!**



Water Slides & Fiberglass features



Safety Padding & Non-Slip Systems



**Metal Elements** 



Swimming Pools, Lazy Rivers & Wave Pools



**Rock Work** 



Call (314) 524-0191or visit WaterParkTech.com to order!