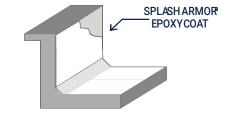

#### Splash Armor™ I **Full Epoxy System**

A high build epoxy coating that is designed to go over new concrete or existing old epoxy systems. If over new concrete, this epoxy will act as an excellent base coat to seal porous concrete and provide a base for a subsequent topcoat of Splash Armor™ I, Splash Armor™ II, or Splash Armor III.

#### Splash Armor™ II **Epoxy Base Coat & Polyurethane Top Coat System**

A medium gloss ultra high performance hybrid polyurethane color with outstanding UV protection and cleanibility. Excellent for projects needing color stability. Applied over Splash Armor I for new

#### Splash Armor™ III Polyurethane Color Coat & Clear Top Coat System

The ultimate performance system with our Splash Armor II color coat as the base and the Splash Armor Clear as a "seal" coat/color protector. Expect an easy to clean, extremely