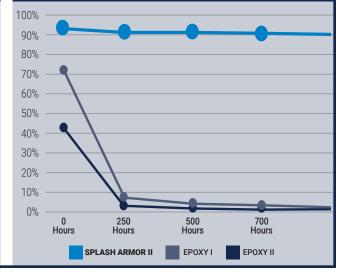

## **PROVEN TEST RESULTS**

ACCELERATED WEATHERING GLOSS RETENTION

# THE NEXT GENERATION OF POOL COATINGS SYSTEMS

Our key system is fortified to resist fading, bleaching, staining and abrasion from extreme immersion applications. Our testing proves superior results over standard systems on the market today.