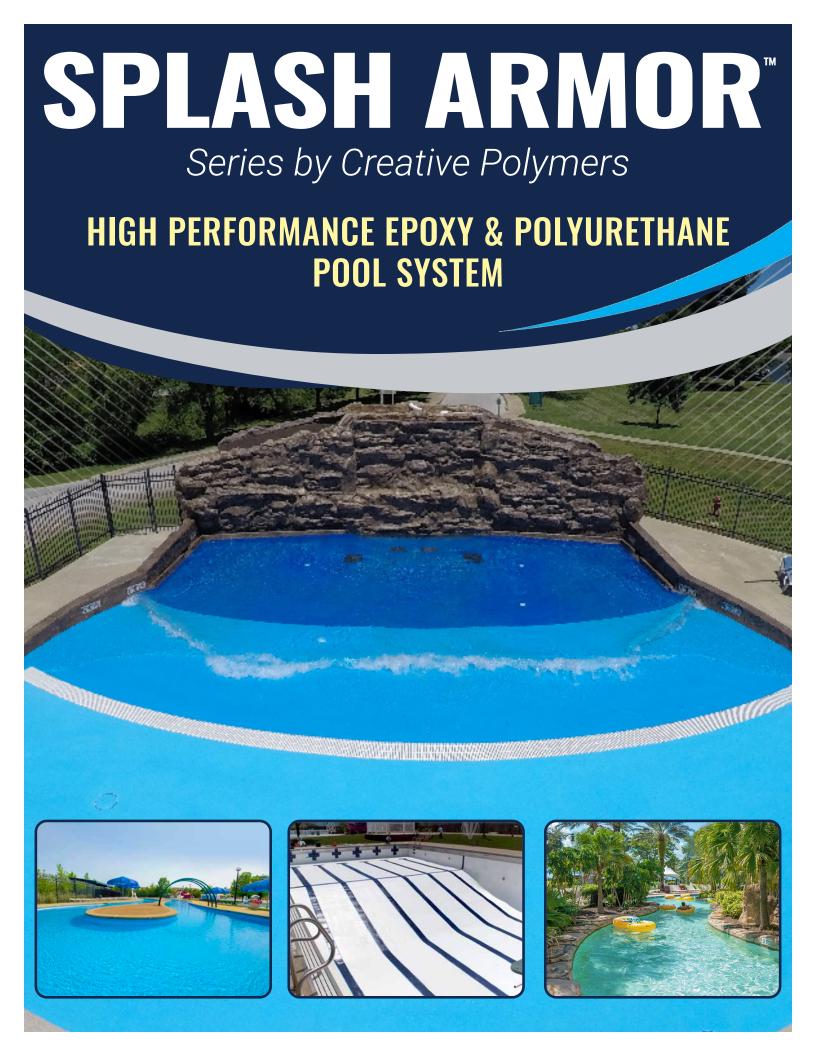

# **SPLASH ARMOR**\*

Series by Creative Polymers

**SPLASH ARMOR™** is a high performance hybrid polyurethane system that has outstanding chemical, weathering and UV resistance. This system has been specifically designed and tested to resist chlorinated water and other pool chemicals.

### **APPLICATIONS**

- Swimming Pools
- Lazy Rivers
- Wave Pools
- Zero Entry Pools
- Concrete Pools
- Fiberglass Pools

# THE NEXT GENERATION OF POOL COATINGS SYSTEMS

Our key system is fortified to resist fading, bleaching, staining and abrasion from extreme immersion applications. Our testing proves superior results over standard systems on the market today.