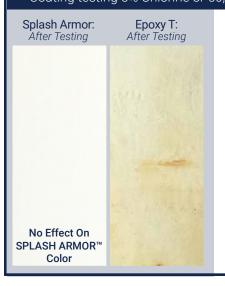

## **SPLASH ARMOR™ vs Epoxy**

Coating testing 5% Chlorine or 50,000 ppm solution for two weeks.

# THE NEXT GENERATION OF POOL COATINGS SYSTEMS

Our key system is fortified to resist fading, bleaching, staining and abrasion from extreme immersion applications. Our testing proves superior results over standard systems on the market today.