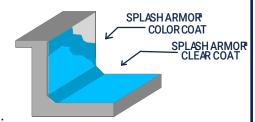

#### Splash Armor™ III Polyurethane Color Coat & Clear Top Coat System

The ultimate performance system with our Splash Armor II color coat as the base and the Splash Armor Clear as a "seal" coat/color protector. Expect an easy to clean, extremely

color stable system. This combination will outlast any competing system and can be directly applied over existing aged epoxy systems.

Splash Armor™ 2700 Color Coat & Splash Armor™ 2705 Polyurethane Clear Coat