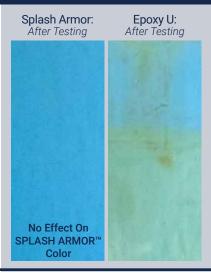

## **SPLASH ARMOR™ vs Epoxy**

Coating testing 5% Chlorine or 50,000 ppm solution for two weeks.

# THE NEXT GENERATION OF POOL COATINGS SYSTEMS

Our key system is fortified to resist fading, bleaching, staining and abrasion from extreme immersion applications. Our testing proves superior results over standard systems on the market today.