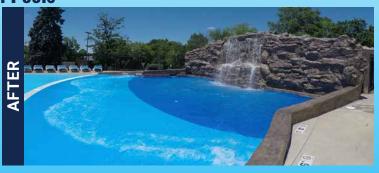

ts needing color stability. Applied over Splash Armor I for new

projects or as a stand alone coating over aged epoxy systems.



Products Used: Splash Armor™ 720 Epoxy & Splash Armor™ 2700 Polyurethane



#### Splash Armor™ III Polyurethane Color Coat & Clear Top Coat System

The ultimate performance system with our Splash Armor II color coat as the base and the Splash Armor Clear as a "seal" coat/color protector. Expect an easy to clean, extremely

color stable system. This combination will outlast any competing system and can be directly applied over existing aged epoxy systems.



Splash Armor™ 2700 Color Coat & Splash Armor™ 2705 Polyurethane Clear Coat

#### Before & After SPLASH ARMOR™ Application

#### **Fiberglass Pools**





#### **Concrete Pools**





#### **Custom Pools**





#### **One Source For High Performance Waterpark Systems!**



Water Slides & Fiberglass features



Safety Padding & Non-Slip Systems



**Metal Elements** 



Swimming Pools, Lazy Rivers & Wave Pools



**Rock Work** 



Call (314) 524-0191or visit WaterParkTech.com to order!