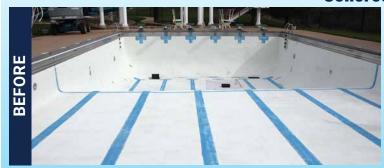

ibility. Excellent for projects needing color stability. Applied over Splash Armor I for new

projects or as a stand alone coating over aged epoxy systems.



Products Used: Splash Armor™ 720 Epoxy & Splash Armor™ 2700 Polyurethane



#### Splash Armor™ III Polyurethane Color Coat & Clear Top Coat System

The ultimate performance system with our Splash Armor II color coat as the base and the Splash Armor Clear as a "seal" coat/color protector. Expect an easy to clean, extremely

color stable system. This combination will outlast any competing system and can be directly applied over existing aged epoxy systems.



Splash Armor™ 2700 Color Coat & Splash Armor™ 2705 Polyurethane Clear Coat

#### Before & After SPLASH ARMOR™ Application

#### **Fiberglass Pools**





#### **Concrete Pools**





#### **Custom Pools**





#### **One Source For High Performance Waterpark Systems!**



Water Slides & Fiberglass features



Safety Padding & Non-Slip Systems



**Metal Elements** 



Swimming Pools, Lazy Rivers & Wave Pools



**Rock Work** 



Call (314) 524-0191or visit WaterParkTech.com to order!