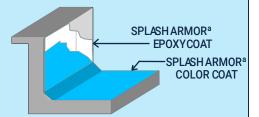

#### Splash Armor™ I **Full Epoxy System**

A high build epoxy coating that is designed to go over new concrete or existing old epoxy systems. If over new concrete, this epoxy will act as an excellent base coat to seal porous concrete and provide a base for a subsequent topcoat of Splash Armor™ I, Splash Armor™ II, or Splash Armor III.

#### Splash Armor™ II **Epoxy Base Coat & Polyurethane Top Coat System**

A medium gloss ultra high performance hybrid polyurethane color with outstanding UV protection and cleanibility. Excellent for projects needing color stability. Applied over Splash Armor I for new

#### Splash Armor™ III Polyurethane Color Coat & Clear Top Coat System

The ultimate performance system with our Splash Armor II color coat as the base and the Splash Armor Clear as a "seal" coat/color protector. Expect an easy to clean, extremely