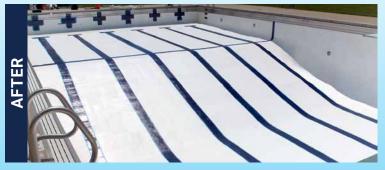

ility. Excellent for projects needing color stability. Applied over Splash Armor I for new

projects or as a stand alone coating over aged epoxy systems.



Products Used: Splash Armor™ 720 Epoxy & Splash Armor™ 2700 Polyurethane



#### Splash Armor™ III Polyurethane Color Coat & Clear Top Coat System

The ultimate performance system with our Splash Armor II color coat as the base and the Splash Armor Clear as a "seal" coat/color protector. Expect an easy to clean, extremely

color stable system. This combination will outlast any competing system and can be directly applied over existing aged epoxy systems.



Splash Armor™ 2700 Color Coat & Splash Armor™ 2705 Polyurethane Clear Coat

#### Before & After SPLASH ARMOR™ Application

#### **Fiberglass Pools**





#### **Concrete Pools**





#### **Custom Pools**





#### **One Source For High Performance Waterpark Systems!**



Water Slides & Fiberglass features



Safety Padding & Non-Slip Systems



**Metal Elements** 



Swimming Pools, Lazy Rivers & Wave Pools



**Rock Work** 



Call (314) 524-0191or visit WaterParkTech.com to order!